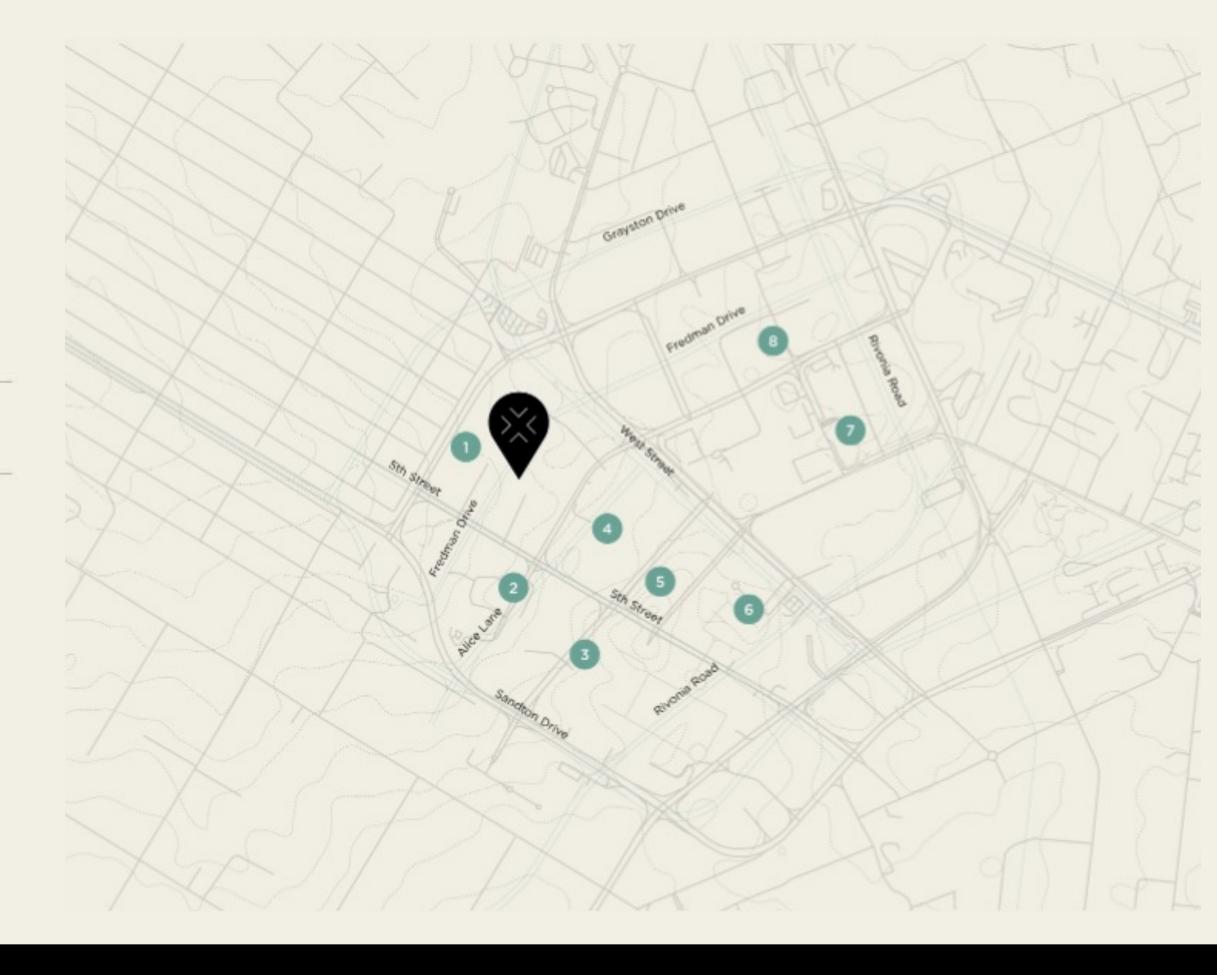

### THE NEIGHBOURHOOD

- 1. BlackBrick Sandton Edition 1
- 2. Alice Lane Plaza
- Sandton City Mall
- 4. Sandton Convention Centre
- 5. Nelson Mandela Square
- 6. Gautrain Airport Train Station
- 7. The MARC
- 8. 24 Central