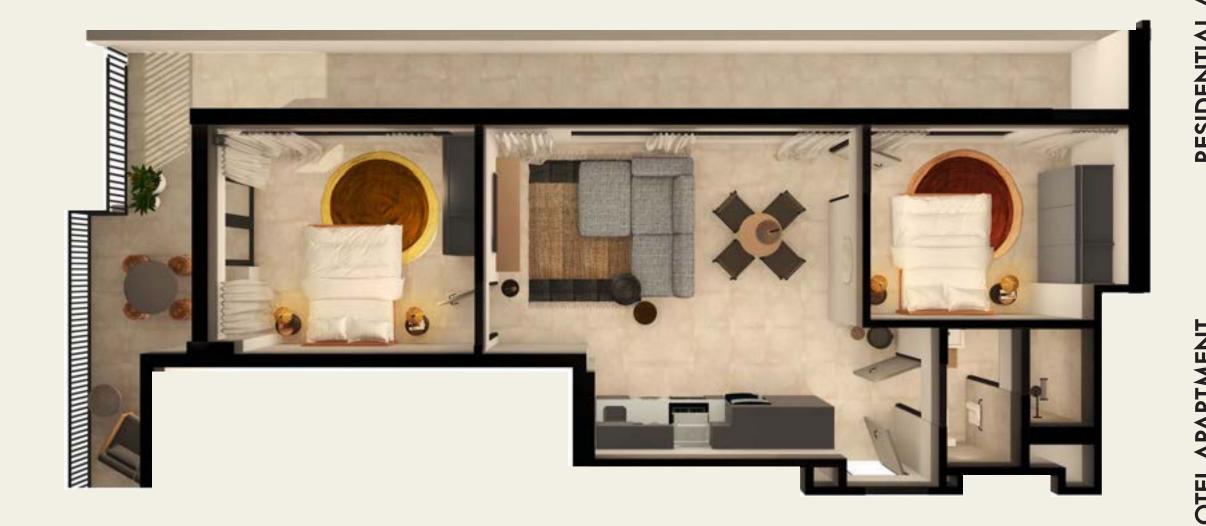

N PURPOSES

### TYPICAL STUDIO APARTMENT / HOTEL APARTMENT







### LONG-TERM LETTING RETURN

**APARTMENT: R1,245,000** 

EXPECTED RENTAL: R9,500
GROSS RETURN: 9,2%

LEVIES: R1,088 PM

EXPECTED RATES: R548 PM

NET RETURN: R7,864 PM | 7,58%

EXPECTED LETTING MANAGEMENT (OPTIONAL): R1,140

NET-NET RETURN: R6,724 | 6,48%

**DEPOSIT: R20,000** 

BOND COST: R11,021 PM SHORTFALL: R3,156 PM

#### SHORT-TERM LETTING RETURN

**APARTMENT: R1,195,000 [+ R160,000 FURNITURE PACK]** 

EXPECTED RENTAL: R12,815\*
GROSS RETURN: 11,35%

LEVIES: R1,300\*

**EXPECTED RATES: R618\*** 

MET-NET RETURN: R10,897 | 9,65% MANAGEMENT FEES INCLUDED

**DEPOSIT: R20,000** 

BOND COST: R12,011 PM SHORTFALL: R1,114 PM

\*AVERAGE OVER 5 YEARS

\*LEVIES & RATES ANNUAL 6% ESCALATION INCLUDED

FOR PROJECTION PURPOSES







### LONG-TERM LETTING RETURN

**APARTMENT: R1,995,000** 

EXPECTED RENTAL: R16,000
GROSS RETURN: 9,6%

LEVIES: R2,040 PM

EXPECTED RATES: R1,007 PM

NET RETURN: R12,953 PM | 7,79%

EXPECTED LETTING MANAGEMENT (OPTIONAL): R1,920

NET-NET RETURN: R11,033 | 6,64%

**DEPOSIT: R20,000** 

BOND COST: R17,769 PM SHORTFALL: R4,815 PM

### SHORT-TERM LETTING RETURN

APARTMENT: R1,995,000 [+ R250,000 FURNITURE PACK]

GROSS RETURN: 12,63%

LEVIES: R2,397\*

**EXPECTED RATES: R1,203\*** 

NET-NET RETURN: R20,028 | 10,71% MANAGEMENT FEES INCLUDED

**DEPOSIT: R20,000** 

BOND COST: R20,018 PM

SURPLUS: R10 PM

\*AVERAGE OVER 5 YEARS
\*LEVIES & RATES ANNUAL 6% ESCALATION INCLUDED

FOR PROJECTION PURPOSES





## IN ORDER TO JOIN OUR SHORT-TERM LETTING MANAGEMENT SERVICE YOU WILL BE REQUIRED TO PURCHASE