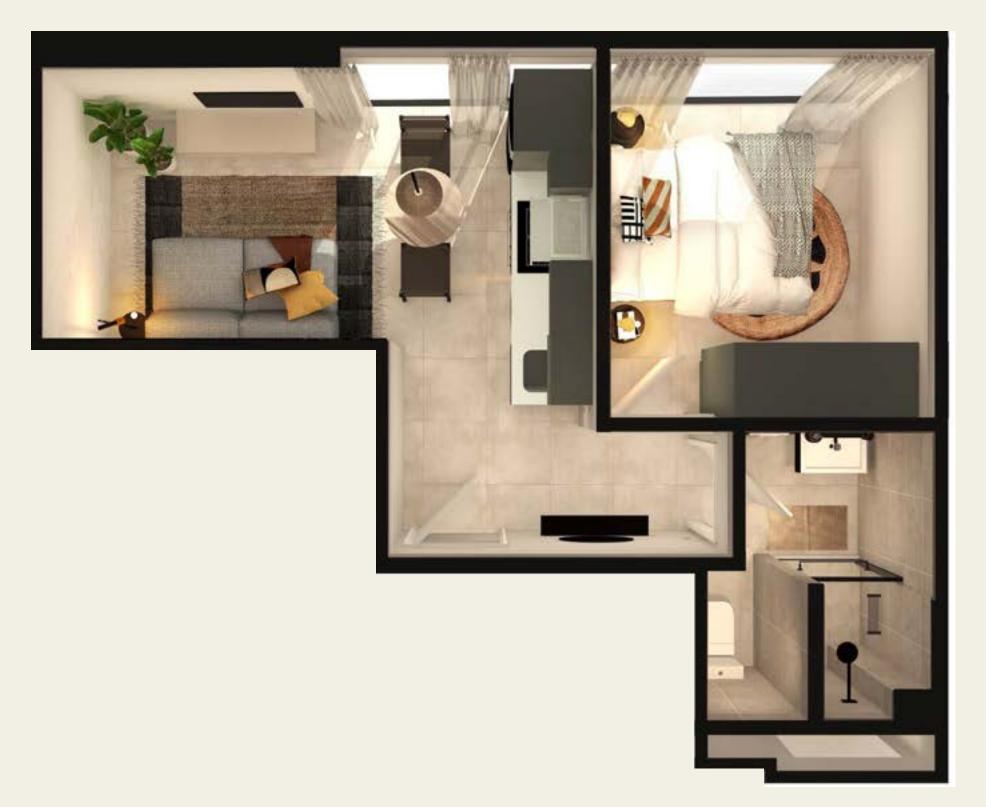

SINESS LOCATION





TWO BUILDINGS TOGETHER DOMINATING SANDTON







#### LONG-TERM LETTING RETURN

**APARTMENT:** R1,145,000

EXPECTED RENTAL: R8,500 GROSS RETURN: 8,9%

LEVIES: R918 PM

EXPECTED RATES: R487 PM

NET RETURN: R7,095 PM | 7,44%

EXPECTED LETTING MANAGEMENT (OPTIONAL): R1,020

NET-NET RETURN: R6,075 | 6,37%

**DEPOSIT: R20,000** 

BOND COST: R10,121 PM SHORTFALL: R3,025 PM

### SHORT-TERM LETTING RETURN

**APARTMENT: R995,000 [+ R160,000 FURNITURE PACK]** 

EXPECTED RENTAL: R9,612\*
GROSS RETURN: 9,99%

LEVIES: R975\*

EXPECTED RATES: R472\*

MANAGEMENT FEES INCLUDED

DEPOSIT: R20,000

BOND COST: R10,211 PM SHORTFALL: R2,046 PM

\*AVERAGE OVER 5 YEARS
\*LEVIES & RATES ANNUAL 6% ESCALATION INCLUDED

FOR PROJECTION PURPOSES

### TYPICAL STUDIO APARTMENT / HOTEL APARTMENT







### LONG-TERM LETTING RETURN

**APARTMENT: R1,245,000** 

EXPECTED RENTAL: R9,500
GROSS RETURN: 9,2%

LEVIES: R1,088 PM

EXPECTED RATES: R548 PM

NET RETURN: R7,864 PM | 7,58%

EXPECTED LETTING MANAGEMENT (OPTIONAL): R1,140

NET-NET RETURN: R6,724 | 6,48%

**DEPOSIT: R20,000** 

BOND COST: R11,021 PM SHORTFALL: R3,156 PM

#### SHORT-TERM LETTING RETURN

**APARTMENT: R1,195,000 [+ R160,000 FURNITURE PACK]** 

EXPECTED RENTAL: R12,815\*
GROSS RETURN: 11,35%

LEVIES: R1,300\*

**EXPECTED RATES: R618\*** 

MET-NET RETURN: R10,897 | 9,65% MANAGEMENT FEES INCLUDED

**DEPOSIT: R20,000** 

BOND COST: R12,011 PM SHORTFALL: R1,114 PM

\*AVERAGE OVER 5 YEARS

\*LEVIES & RATES ANNUAL 6% ESCALATION INCLUDED

FOR PROJECTION PURPOSES







### LONG-TERM LETTING RETURN

**APARTMENT: R1,995,000** 

EXPE