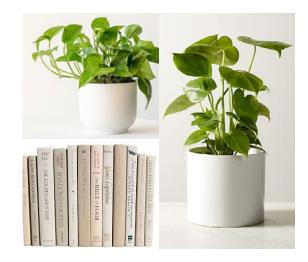

### ONE BED APARTMENTS FLOORS 1 - 4

R 145 000 incl vat

King bed incl a/c, mattrass & linen; 2 Seater couch setting; 2 Seater dining setting, re-purposed furniture; Kitchen and bathroom accessories 2 pax; Voor and agterstoep setting, re-purposed furniture; Curtains; Potted plants by plantify

### ONE BED MICRO APARTMENTS

R 145 000 incl vat

Queen bed incl a/c, mattrass & linen; 2 Seater couch setting; 2 Seater dining setting, re-purposed furniture; Kitchen and bathroom accessories 2 pax; Voor and agterstoep setting, re-purposed furniture; Curtains; Potted plants by plantify

## ONE BED APARTMENTS FLOOR 5

R 155 000 incl vat

King bed [converted singles incl a/c mattrass & linen; 2 Seater couch setting; 2 Seater dining setting, re-purposed furniture; Kitchen and bathroom accessories 2 pax; Voor and agterstoep setting, re-purposed furniture; Curtains; Potted plants by plantify

## 2 BEDROOM APARTMENTS FLOORS 1-5

R 190 000 incl vat

King beds incl mattrasses & linen [a/c to one bed only]; 2 Seater couch setting; 4 Seater dining setting, re-purposed furniture; Kitchen and bathroom accessories 4 pax; Curtains; Potted plants by plantify