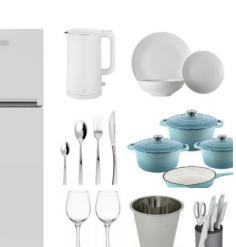

### ONE BED APARTMENTS FLOORS 1 - 4

R 145 000 incl vat

King bed incl a/c, mattrass & linen; 2 Seater couch setting; 2 Seater dining setting, re-purposed furniture; Kitchen and bathroom accessories 2 pax; Voor and agterstoep setting, re-purposed furniture; Curtains; Potted plants by plantify

### ONE BED MICRO APARTMENTS

R 145 000 incl vat

Queen bed incl a/c, mattrass & linen; 2 Seater couch setting; 2 Seater dining setting, re-purposed furniture; Kitchen and bathroom accessories 2 pax; Voor and agterstoep setting, re-purposed furniture; Curtains; Potted plants by plantify

## ONE BED APARTMENTS FLOOR 5

R 155 000 incl vat

King bed [converted singles incl a/c mattrass & linen; 2 Seater couch setting; 2 Seater dining setting, re-purposed furniture; Kitchen and bathroom accessories 2 pax; Voor and agterstoep setting, re-purposed furniture; Curtains; Potted plants by plantify

## 2 BEDROOM APARTMENTS FLOORS 1-5

R 190 000 incl vat

King beds incl mattrasses & linen [a/c to one bed only]; 2 Seater couch setting; 4 Seater dining setting, re-purposed furniture; Kitchen and bathroom accessories 4 pax; Curtains; Potted plants by plantify