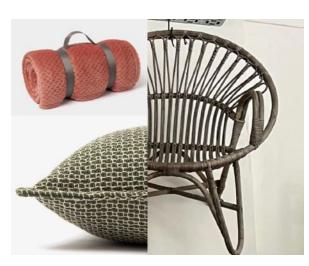

# BLACKBRICK GARDENS : BEACH FURNITURE PACK

The Gardens furniture pack brings the BlackBrick Row House to life. It is the way in which every consideration of the design from concept to detail comes together in practically and experience. Where logic and magic integrate functional use-ability with emotional reward, leaving no millimetre unattended and every millimetre feeling like home.

In the Beach Option, this is expressed in the sense of ethereal lightness, openness and freedom that brings the long clear days of the Atlantic Seaboard into the immediate experience of your apartment.