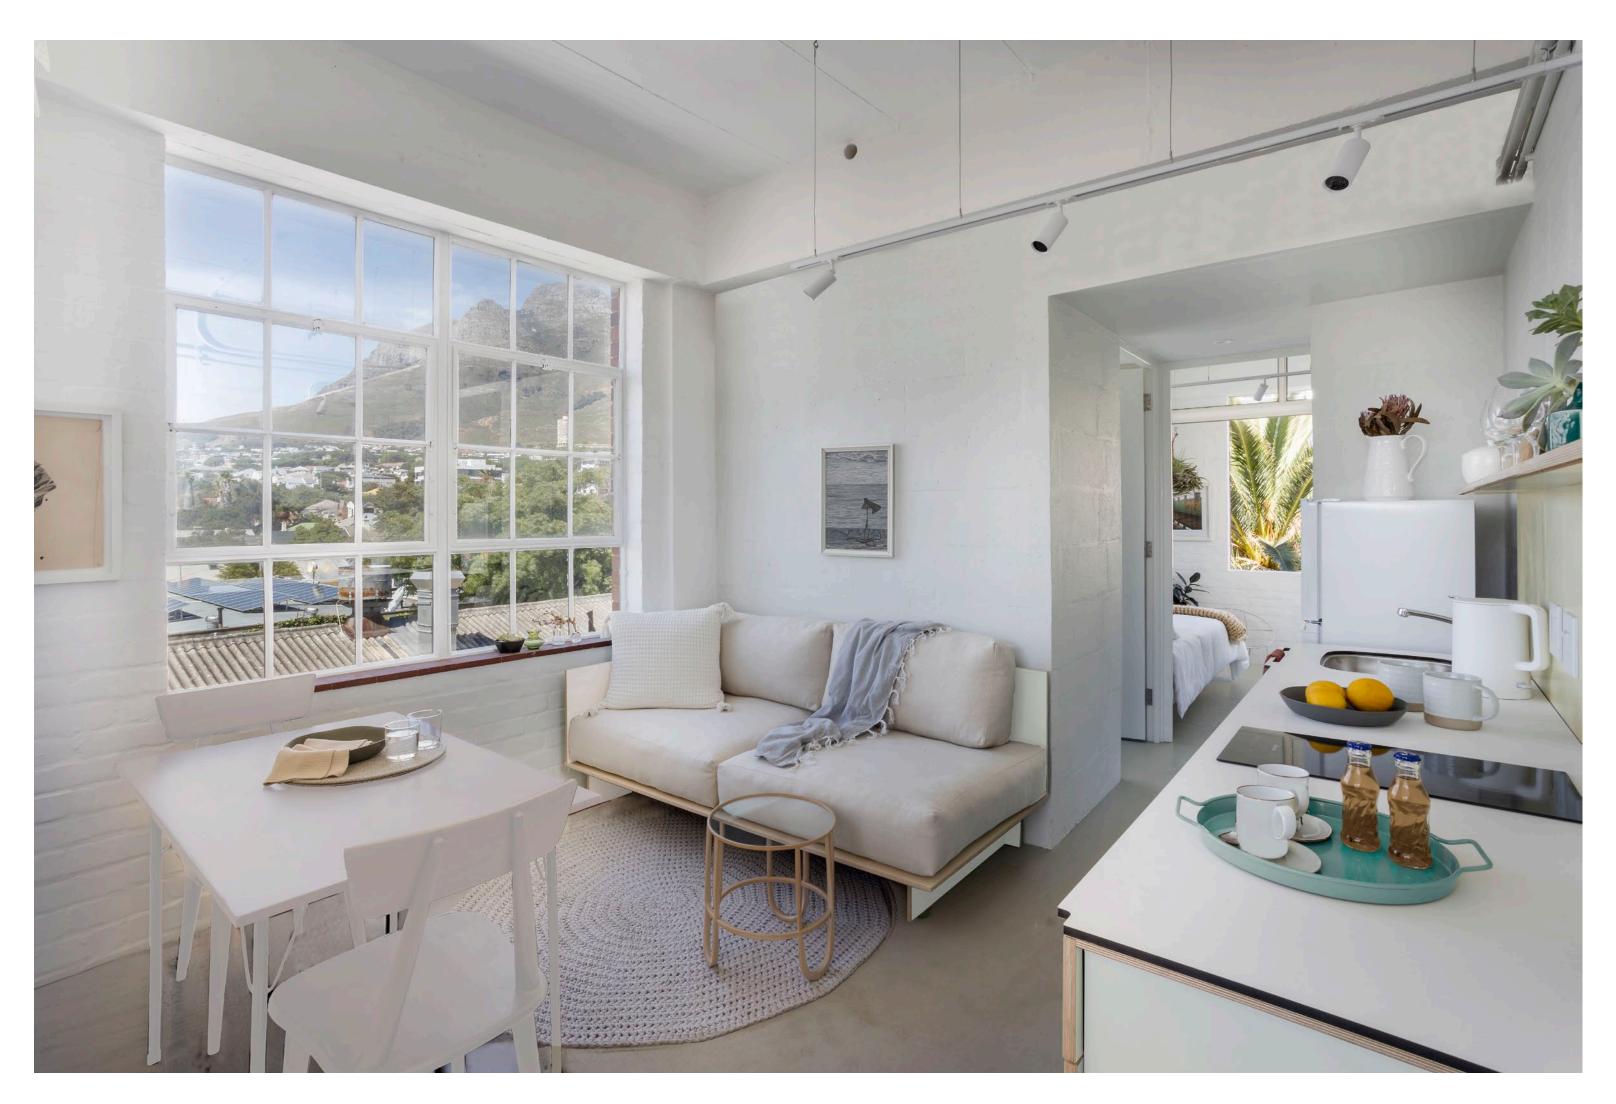

# BLACKBRICK GARDENS : BEACH FURNITURE PACK

The Gardens furniture pack brings the BlackBrick Row House to life. It is the way in which every consideration of the design from concept to detail comes together in practically and experience. Where logic and magic integrate functional use-ability with emotional reward, leaving no millimetre unattended and every millimetre feeling like home.

In the Beach Option, this is expressed in the sense of ethereal lightness, openness and freedom that brings the long clear days of the Atlantic Seaboard into the immediate experience of your apartment.

Without you having to do any more than select the Beach Option, the furniture pack is not only a convenient, fast and affordable solution for taking shell to completion, it's a fundamental investor value-add. MARCH 2024