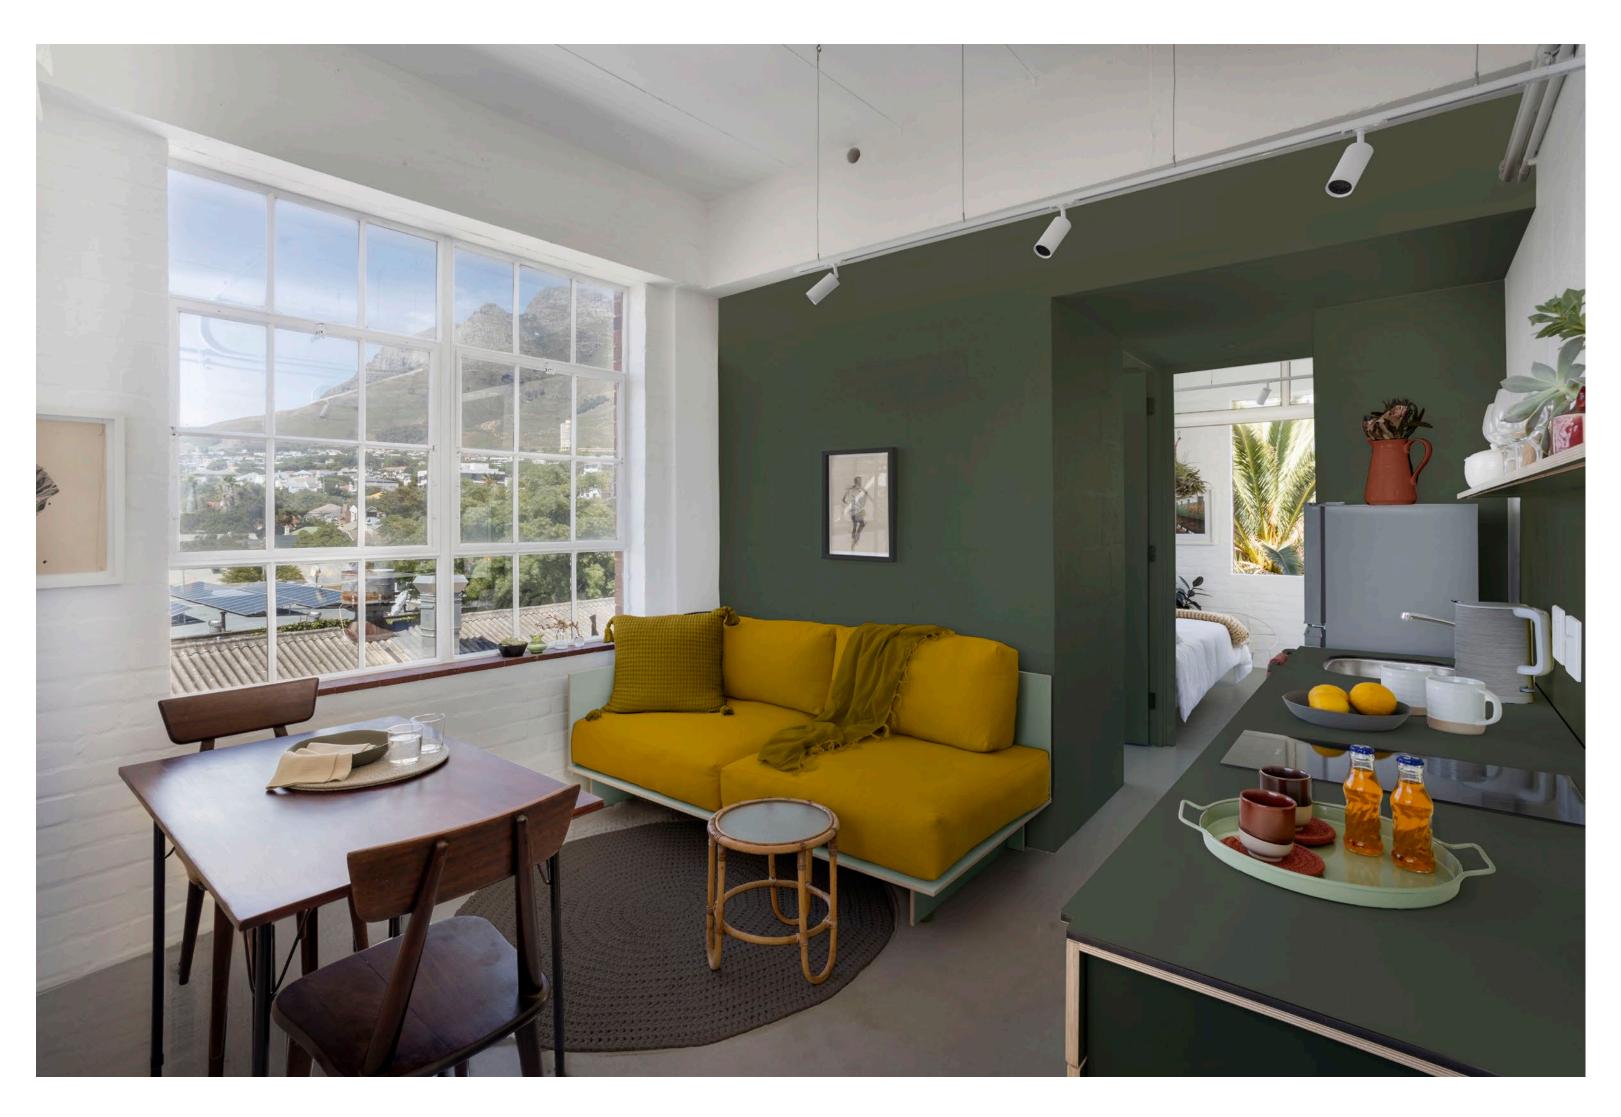

## BLACKBRICK GARDENS : MOUNTAIN FURNITURE PACK

The Gardens furniture pack brings the BlackBrick Row House to life. It is the way in which every consideration of the design from concept to detail comes together in practically and experience. Where logic and magic integrate functional use-ability with emotional reward, leaving no millimetre unattended and every millimetre feeling like home.

In the Mountain Option, this is expressed in the embrace of warmth, richness and groundedness that brings the emblem of Cape Town into the immediate experience of your apartment.

Without you having to do any more than select the Mountain Option, the furniture pack is not only a convenient, fast and affordable solution for taking shell to completion, it's a fundamental investor value-add. MARCH 2024

### ONE BED APARTMENTS FLOORS 1 - 4

R 145 000 incl vat

King bed incl a/c, mattrass & linen; 2 Seater couch setting; 2 Seater dining setting, re-purposed furniture; Kitchen and bathroom accessories 2 pax; Voor and agterstoep setting, re-purposed furniture; Curtains; Potted plants by plantify

## 2 BEDROOM APARTMENTS FLOORS 1-5

R 190 000 incl vat

King beds incl mattrasses & linen [a/c to one bed only]; 2 Seater couch setting; 4 Seater dining setting, re-purposed furniture; Kitchen and bathroom accessories 4 pax; Curtains; Potted plants by plantify