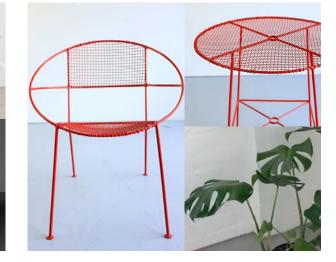

## BLACKBRICK GARDENS : MOUNTAIN FURNITURE PACK

The Gardens furniture pack brings the BlackBrick Row House to life. It is the way in which every consideration of the design from concept to detail comes together in practically and experience. Where logic and magic integrate functional use-ability with emotional reward, leaving no millimetre unattended and every millimetre feeling like home.

In the Mountain Option, this is expressed in the embrace of warmth, richness and groundedness that brings the emblem of Cape Town into the immediate experience of your apartment.

Without you having to do any more than select the Mountain Option, the furniture pack is not only a convenient, fast and affordable solution for taking shell to completion, it's a fundamental investor value-add. MARCH 2024

### ONE BED APARTMENTS FLOORS 1 - 4

R 145 000 incl vat

King bed incl a/c, mattrass & linen; 2 Seater couch setting; 2 Seater dining setting, re-purposed furniture; Kitchen and bathroom accessories 2 pax; Voor and agterstoep setting, re-purposed furniture; Curtains; Potted plants by plantify