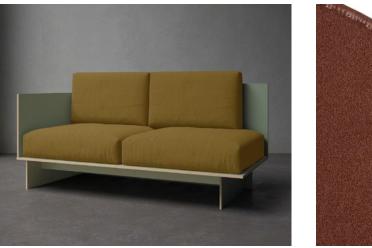

### ONE BED APARTMENTS FLOORS 1 - 4

R 145 000 incl vat

King bed incl a/c, mattrass & linen; 2 Seater couch setting; 2 Seater dining setting, re-purposed furniture; Kitchen and bathroom accessories 2 pax; Voor and agterstoep setting, re-purposed furniture; Curtains; Potted plants by plantify

## 2 BEDROOM APARTMENTS FLOORS 1-5

R 190 000 incl vat

King beds incl mattrasses & linen [a/c to one bed only]; 2 Seater couch setting; 4 Seater dining setting, re-purposed furniture; Kitchen and bathroom accessories 4 pax; Curtains; Potted plants by plantify