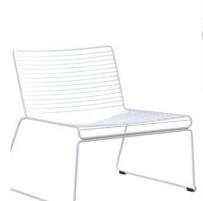

#### ONE BED APARTMENTS FLOORS 1 - 4

R 145 000 incl vat

King bed incl a/c, mattrass & linen; 2 Seater couch setting; 2 Seater dining setting, re-purposed furniture; Kitchen and bathroom accessories 2 pax; Voor and agterstoep setting, re-purposed furniture; Curtains; Potted plants by plantify

### ONE BED MICRO APARTMENTS

R 145 000 incl vat

Queen bed incl a/c, mattrass & linen; 2 Seater couch setting; 2 Seater dining setting, re-purposed furniture; Kitchen and bathroom accessories 2 pax; Voor and agterstoep setting, re-purposed furniture; Curtains; Potted plants by plantify

## ONE BED APARTMENTS FLOOR 5

R 155 000 incl vat

King bed [converted singles incl a/c mattrass & linen; 2 Seater couch setting; 2 Seater dining setting, re-purposed furniture; Kitchen and bathroom accessories 2 pax; Voor and agterstoep setting, re-purposed furniture; Curtains; Potted plants by plantify

## 2 BEDROOM APARTMENTS FLOORS 1-5

R 190 000 incl vat

King beds incl mattrasses & linen [a/c to one bed only]; 2 Seater couch setting; 4 Seater dining setting, re-purposed furniture; Kitchen and bathroom accessories 4 pax; Curtains; Potted plants by plantify