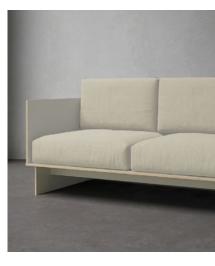

### ONE BED APARTMENTS FLOORS 1 - 4

R 145 000 incl vat

King bed incl a/c, mattrass & linen; 2 Seater couch setting; 2 Seater dining setting, re-purposed furniture; Kitchen and bathroom accessories 2 pax; Voor and agterstoep setting, re-purposed furniture; Curtains; Potted plants by plantify

### ONE BED MICRO APARTMENTS

R 145 000 incl vat

Queen bed incl a/c, mattrass & linen; 2 Seater couch setting; 2 Seater dining setting, re-purposed furniture; Kitchen and bathroom accessories 2 pax; Voor and agterstoep setting, re-purposed furniture; Curtains; Potted plants by plantify

## ONE BED APARTMENTS FLOOR 5

R 155 000 incl vat

King bed [converted singles incl a/c mattrass & linen; 2 Seater couch setting; 2 Seater dining setting, re-purposed furniture; Kitchen and bathroom accessories 2 pax; Voor and agterstoep setting, re-purposed furniture; Curtains; Potted plants by plantify

## 2 BEDROOM APARTMENTS FLOORS 1-5

R 190 000 incl vat

King beds incl mattrasses & linen [a/c to one bed only]; 2 Seater couch setting; 4 Seater dining setting, re-purposed furniture; Kitchen and bathroom accessories 4 pax; Curtains; Potted plants by plantify