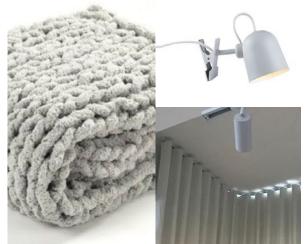

### ONE BED APARTMENTS FLOORS 1 - 4

R 145 000 incl vat

King bed incl a/c, mattrass & linen; 2 Seater couch setting; 2 Seater dining setting, re-purposed furniture; Kitchen and bathroom accessories 2 pax; Voor and agterstoep setting, re-purposed furniture; Curtains; Potted plants by plantify

### ONE BED MICRO APARTMENTS

R 145 000 incl vat

Queen bed incl a/c, mattrass & linen; 2 Seater couch setting; 2 Seater dining setting, re-purposed furniture; Kitchen and bathroom accessories 2 pax; Voor and agterstoep setting, re-purposed furniture; Curtains; Potted plants by plantify

## ONE BED APARTMENTS FLOOR 5

R 155 000 incl vat

King bed [converted singles incl a/c mattrass & linen; 2 Seater couch setting; 2 Seater dining setting, re-purposed furniture; Kitchen and bathroom accessories 2 pax; Voor and agterstoep setting, re-purposed furniture; Curtains; Potted plants by plantify

## 2 BEDROOM APARTMENTS FLOORS 1-5

R 190 000 incl vat

King beds incl mattrasses & linen [a/c to one bed only]; 2 Seater couch setting; 4 Seater dining setting, re-purposed furniture; Kitchen and bathroom accessories 4 pax; Curtains; Potted plants by plantify